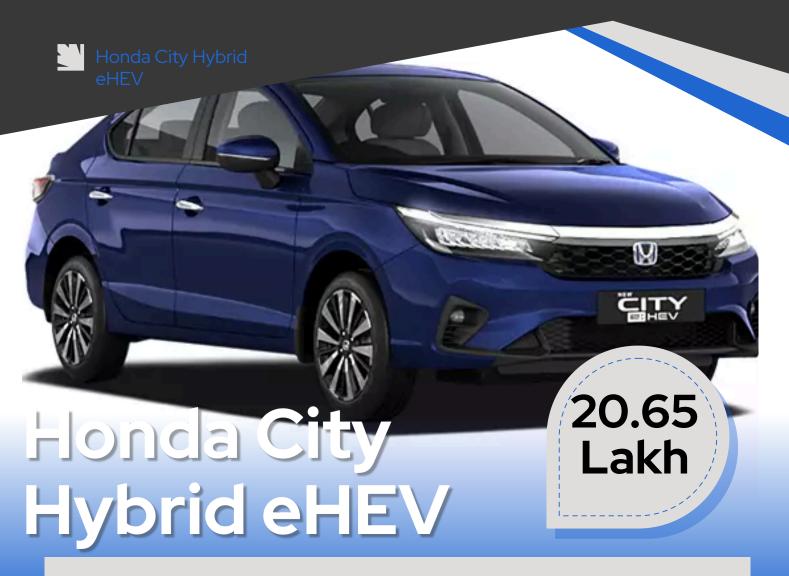

# Car Description

The price of Honda City Hybrid, a 5 seater Sedan, ranges from Rs. 19.04 - 20.59 Lakh. It is available in 3 variants, with an engine of 1498 cc and a choice of 1 transmission: Automatic. City Hybrid eHEV comes with 6 airbags Full Car Package

Engine CC 1995 cc

Fuel Type CNG

POWER 188 bhp

Vareient Manual

For more information, text or call us

Honda City Hybrid eHEV

Exterior

4.5