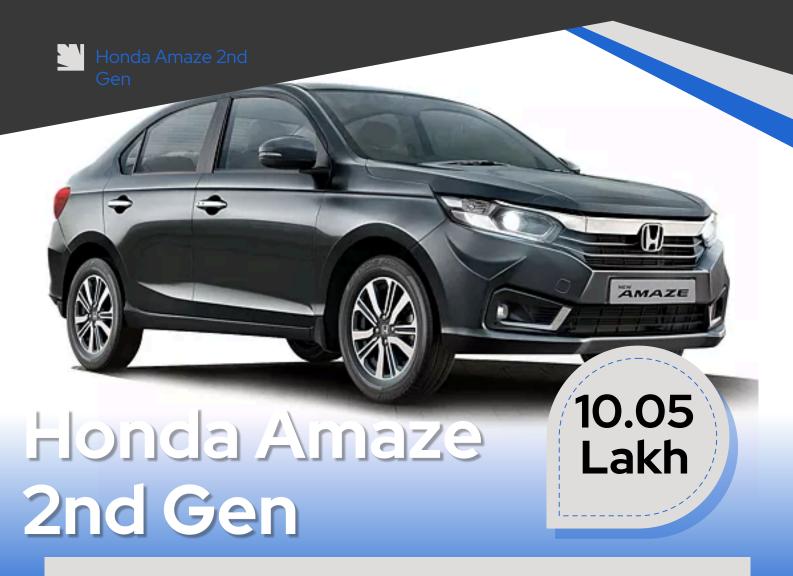

**Q** 03112033680

Full Car Package

Engine CC 1995 cc

Fuel Type CNG

POWER 188 bhp

Vareient Manual

Honda Amaze 2nd Gen

For more information, text or call us