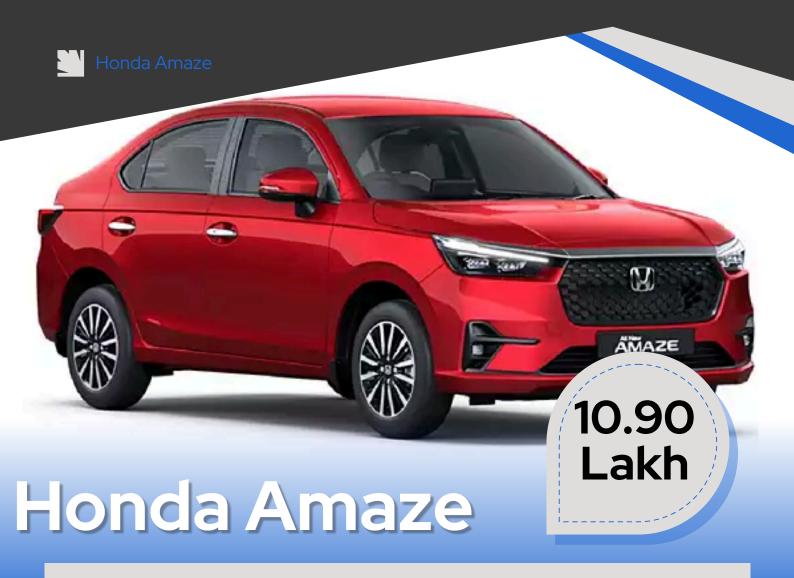

# Car Description

The Honda Amaze impresses as a compact yet spacious sedan with a sizable boot. Its rear seat comfort, coupled with a smooth ride quality, offers a pleasant journey. The fuel-efficient petrol engine, paired with a convenient CVT gearbox, ensures a seamless and enjoyable driving experience

03112033680

Full Car Package

Engine CC 1995 cc

Fuel Type CNG

POWER 188 bhp

Vareient Manual

Honda WR-V

For more information, text or call us