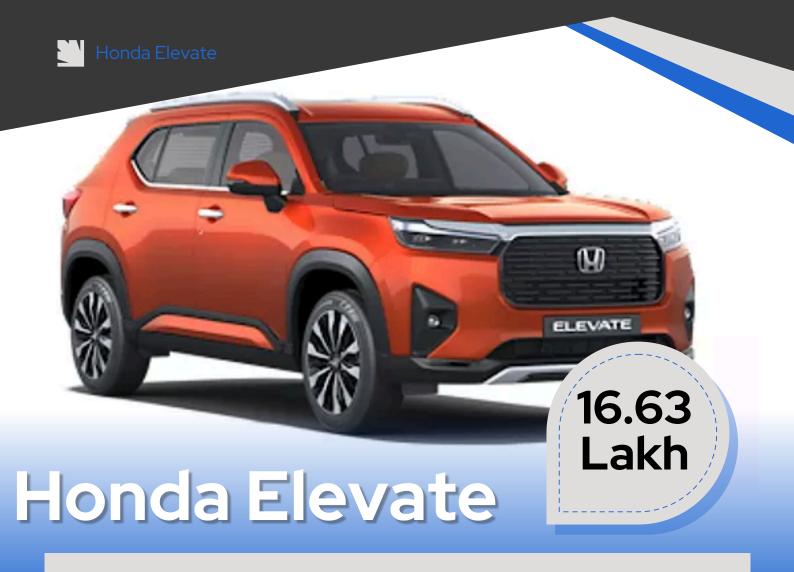

# Car Description

The Elevate has a handsome design and ample interior space, prioritising comfort and longevity. While lacking in excitement, its sufficient power ensures a smooth driving experience. Equipped with a range of comfort and ADAS features, it offers convenience and reliability

Full Car Package

Engine CC 1995 cc

Fuel Type CNG

POWER 188 bhp

Vareient Manual

For more information, text or call us

Honda Elevate

\_xterior