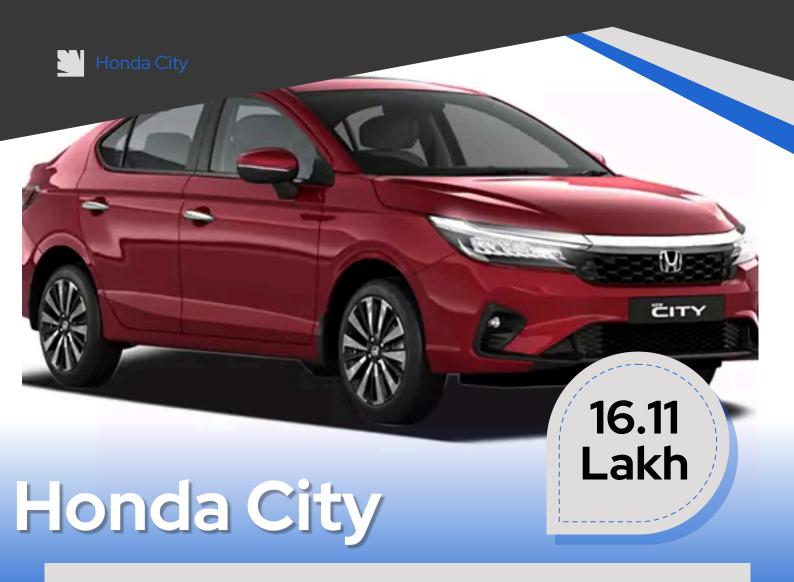

# Car Description

The City offers a big car-like space and comfort. The powerful 1.5-litre engine is refined and the six-speed manual and CVT gearbox options are impressive. While being reasonably feature-loaded, the City also boasts of ADAS functionality

Full Car Package

Engine CC 1995 cc

Fuel Type CNG

POWER 188 bhp

Vareient Manual

For more information, text or call us

Honda City

Exterior